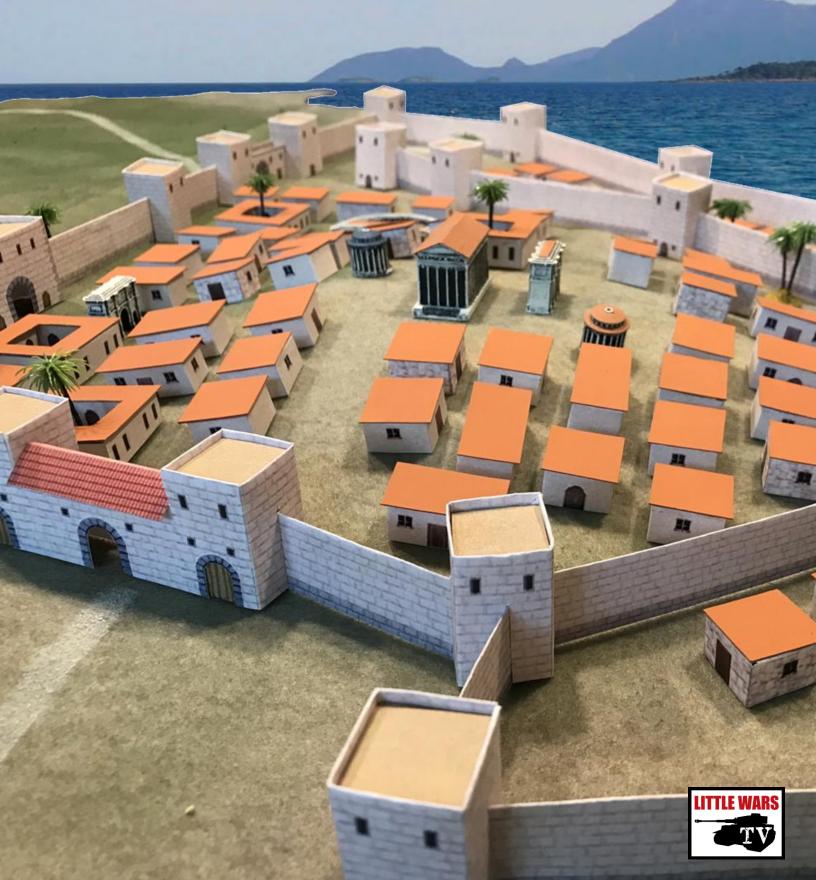

### WHAT IS INCLUDED

This PDF includes the buildings needed to populate the interior of our modular Ancient City Fortifications set. Assembly requires a color printer, scissors, glue, and the sort of thin cardboard you'd find in a cereal box for roofing. Printing a single copy of this PDF on high-quality cardstock yields the following buildings:

- (4) Courtyard buildings
- (9) Rectangular buildings
- (19) Square buildings

#### SCALE

Pieces are scaled for 6mm wargames, designed with low, flat roofs of matching height to allow miniatures to sit evenly on the roof tops.

© Copyright Greg Wagman, 2018 Published by Little Wars TV